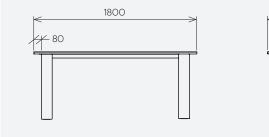

#### **Dimensions & Weight**

All dimensions in mm. W/ D Н kg 50 18OC 900 2400 900 750 67 750

1200

4800

NB: 4800 width consists of two surfaces, and three legs.

146