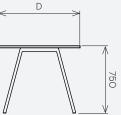

#### **Dimensions & Weight**

All dimensions in mm. W/ D Н kg 50 18OC 900 2400 900 750 67 750

1200

4800

NB: 4800 width consists of two surfaces, and three legs.

146