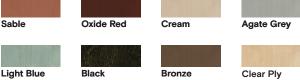

# Birch ply standard colours lacquer sealed

#### Materials:

Frames: Polyester powder-coated steel. Tops: Lacquered birch ply.