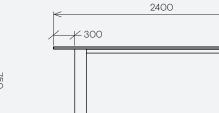

#### **Dimensions & Weight**

All dimensions in mm. W/ D Н kg 50 18OC 900 2400 900 750 67 750

1200

4800

NB: 4800 width consists of two surfaces, and three legs.

146