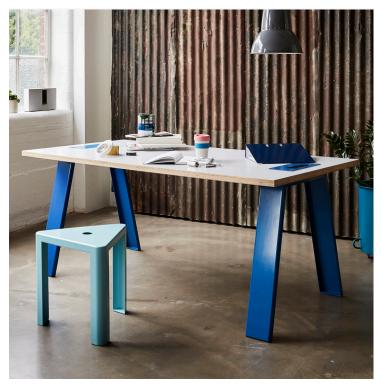

# **TRESTLE TABLE**- inside

#### Materials:

Frames: Polyester powder-coated steel. Tops: Lacquered birch ply.