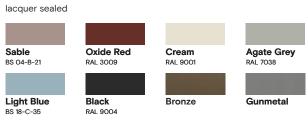

### Powder-coating standard colours

#### Materials:

Frames: Polyester powder-coated steel. Tops: Lacquered birch ply.